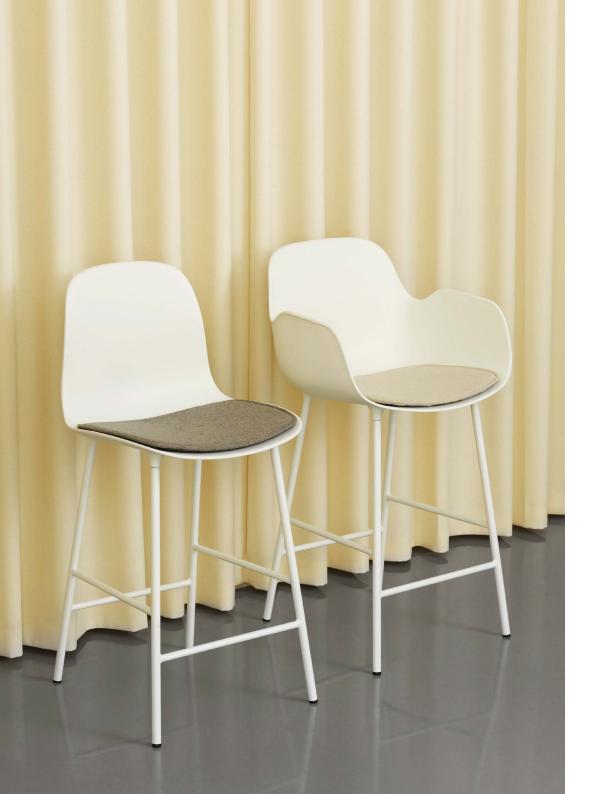

## normann

COPENHAGEN

FOR PRODUCT INFORMATION, SWATCHES + ORDERING: HELLO@RYPEN.COM | 800.560.0554 | WWW.RYPEN.COM

Form Seat Cushion H: 1 x L: 46 x D: 39 cm

## Designer / Year Of Design

Simon Legald / 2016

#### Material

Camira Main Line Flax or Sørensens Leather Ultra on top, foam, and rubber fabric on backside.

#### Construction

The Form seat cushion is sewn with a non-slip backside, and a fabric or leather front.