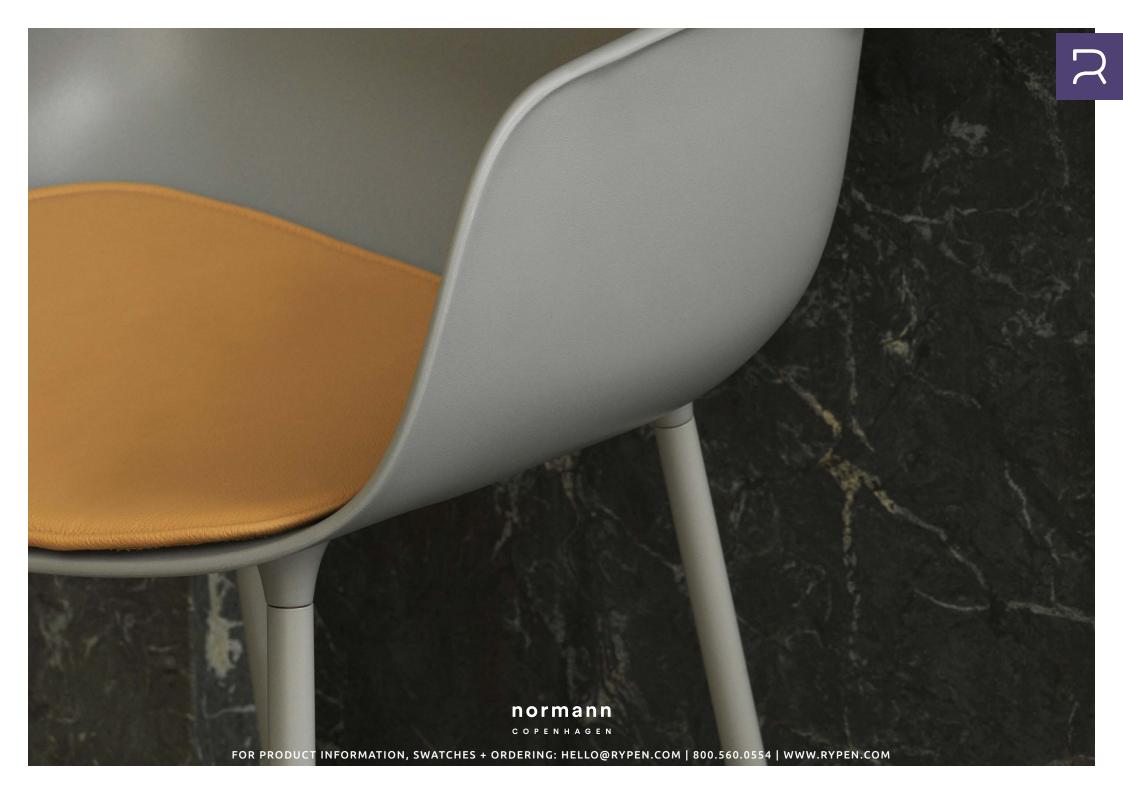

## normann

COPENHAGEN

FOR PRODUCT INFORMATION, SWATCHES + ORDERING: HELLO@RYPEN.COM | 800.560.0554 | WWW.RYPEN.COM

Form Seat Cushion H: 1 x L: 46 x D: 39 cm

#### Construction

The Form seat cushion is sewn with a non-slip backside, and a fabric or leather front.