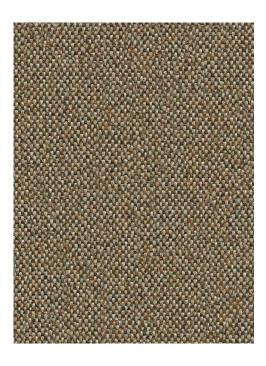

## normann

COPENHAGEN

FOR PRODUCT INFORMATION, SWATCHES + ORDERING: HELLO@RYPEN.COM | 800.560.0554 | WWW.RYPEN.COM



Form Seat Cushion H: 1 x L: 46 x D: 39 cm

# normann

COPENHAGEN





### **PRODUCT FACTS**

## Designer / Year Of Design

Simon Legald / 2016

#### Material

Camira Main Line Flax or Sørensens Leather Ultra on top, foam, and rubber fabric on backside.

#### Construction

The Form seat cushion is sewn with a non-slip backside, and a fabric or leather front.

#### Maintenance

Textile: Clean with textile or upholstery cleaner. Leather: Clean with a damp cloth. Use warm water with soap flakes. Frequent vacuuming with a soft fitting is recommended for both textile and leather to preserve color and appearance.

## normann

COPENHAGEN

FOR PRODUCT INFORMATION, SWATCHES + ORD