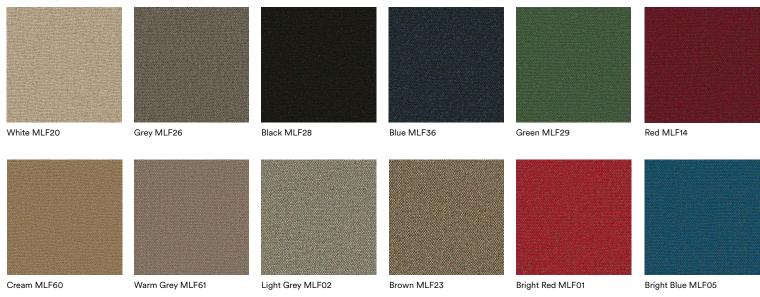

## **Upholstery Camira Main Line Flax**

#### Material

Camira Main Line Flax or Sørensens Leather Ultra on top, foam, and rubber fabric on backside.